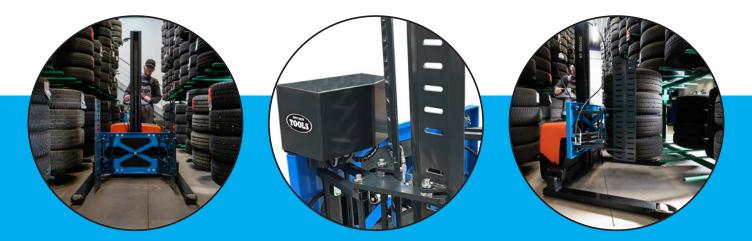

Can be installed on existing electrical stacker. To be build-in in existing single or double acting hydraulic systems. Requires the hydraulic to be run through mast. Delivered with hydraulic diverting valve, control box and Class 2 mounting blocks.

Can be installed on existing electrical stacker, but delivered with a build-in PowerPack (self-contained hydraulic system) incl. complete control system and Class 2 mounting blocks. Require an electrical supply for the PowerPack.

# **Optional features**

90° Tilt Module, horizontal to vertical

PowerPack (self-contained hydraulic system)

The length of the gripping panels can be customized to your requirements

Can be customized to handle rims