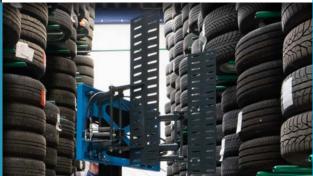

#### In stock facilities

With a secure and firm grip and with movements optimised for tight spaces, the Easy Stacker 800 can place sets of tyres close to each other to optimize the stock capacity.

### **Standard features**

Designed to work on a small electrical stacker or forklift in order to reduce manual and stressful operations

Can handle sets of tyres stacked very closely together to optimize stock capacity