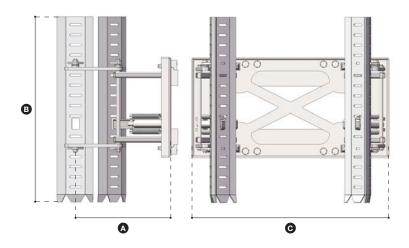

| Α | 500 mm (20")   |
|---|----------------|
| 8 | 950 mm (37")   |
| O | 1.000 mm (39") |