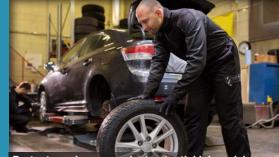

## In workshops

Lift and move stacks of tyres and wheels from the storage facilities to the workshop and vice versa without any manual and stressful operations. With a firm grip and by use of a small electrical stacker or small forklift.

### **Standard features**

Designed to work on a small electrical stacker or forklift in order to reduce manual and stressful operations

Can handle sets of tyres stacked very closely together to optimize stock capacity

Provides a firm grip of the tyres to improve a safe handling from stock systems

Can lift and move sets of tyres from stock to workshop and vice versa

Protect employees against potential injury risks

Small and slim footprint