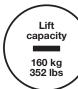

#### Capability

With a gripping range of Ø400 - 800 mm (16 - 31") and a lifting capacity of 160 kg (352 lbs), the Easy Stacker 800 can handle almost any car tyre with or without rims in sets of 4.

#### **Technical Specifications**

| Weight:           | 70 kg (154 lbs)                |
|-------------------|--------------------------------|
| Lifting capacity: | 160 kg (352 lbs)               |
| Tyre diameter:    | 400 - 800 mm (15-31")          |
| Grip length:      | 950 mm (37") can be customized |
| Attachment:       | ISO/FEM/ITA Class 2            |