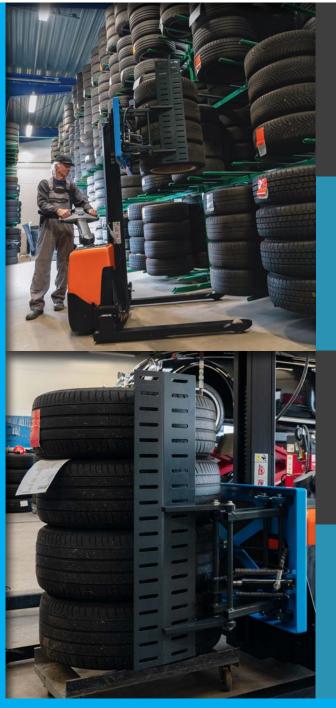

# Easy handling sets of car tyres

Developed for safe and efficient handling of sets of car tyres and with focus on effective use of space to optimize stock capacity.

#### In stock facilities

With a secure and firm grip and with movements optimised for tight spaces, the Easy Stacker 800 can place sets of tyres close to each other to optimize the stock capacity.

## In workshops

Lift and move stacks of tyres and wheels from the storage facilities to the workshop and vice versa without any manual and stressful operations. With a firm grip and by use of a small electrical stacker or small forklift.