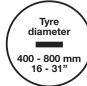

#### Capability

With a gripping range of Ø400 - 800 mm (16 - 31") and a lifting capacity of 160 kg (352 lbs), the Easy Stacker 800 can handle almost any car tyre with or without rims in sets of 4.

#### **Technical Specifications**

| Weight:           | 70 kg (154 lbs)                |
|-------------------|--------------------------------|
| Lifting capacity: | 160 kg (352 lbs)               |
| Tyre diameter:    | 400 - 800 mm (15-31")          |
| Grip length:      | 950 mm (37") can be customized |
| Attachment:       | ISO/FEM/ITA Class 2            |