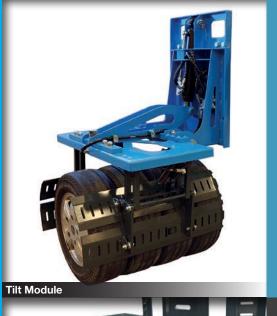

# **Optional features**

90° Tilt Module, horizontal to vertical

PowerPack (self-contained hydraulic system)

The length of the gripping panels can be customized to your requirements

Can be customized to handle rims