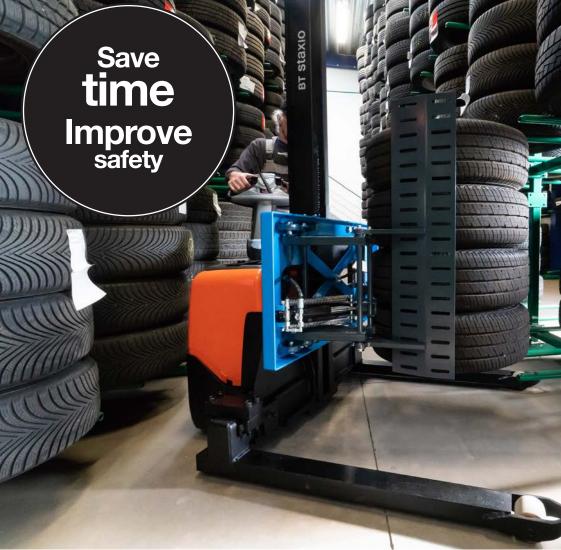

# Easy handling sets of car tyres

Developed for safe and efficient handling of sets of car tyres and with focus on effective use of space to optimize stock capacity.

#### In stock facilities

With a secure and firm grip and with movements optimised for tight spaces, the Easy Stacker 800 can place sets of tyres close to each other to optimize the stock capacity.

## In workshops

Lift and move stacks of tyres and wheels from the storage facilities to the workshop and vice versa without any manual and stressful operations. With a firm grip and by use of a small electrical stacker or small forklift.

### **Standard features**

Designed to work on a small electrical stacker or forklift in order to reduce manual and stressful operations

Can handle sets of tyres stacked very closely together to optimize stock capacity

Provides a firm grip of the tyres to improve a safe handling from stock systems

Can lift and move sets of tyres from stock to workshop and vice versa

Protect employees against potential injury risks

Small and slim footprint