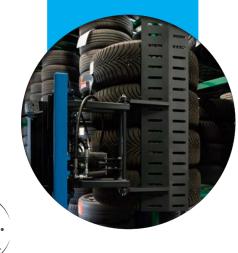

#### In stock facilities

With a secure and firm grip and with movements optimised for tight spaces, the Easy Stacker 800 can place sets of tyres close to each other to optimize the stock capacity.

### **Standard features**

Designed to work on a small electrical stacker or forklift in order to reduce manual and stressful operations

Can handle sets of tyres stacked very closely together to optimize stock capacity

Secure and firm grip