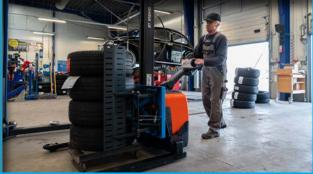

## In workshops

Lift and move stacks of tyres and wheels from the storage facilities to the workshop and vice versa without any manual and stressful operations. With a firm grip and by use of a small electrical stacker or small forklift.

Provides a firm grip of the tyres to improve a safe handling from stock systems

Can lift and move sets of tyres from stock to workshop and vice versa

Protect employees against potential injury risks

Small and slim footprint