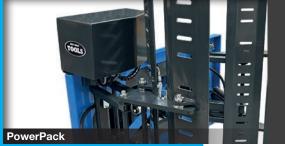

Can be installed on existing electrical stacker, but delivered with a build-in PowerPack (self-contained hydraulic system) incl. complete control system and Class 2 mounting blocks. Require an electrical supply for the PowerPack.

# **Optional features**

90° Tilt Module, horizontal to vertical

PowerPack (self-contained hydraulic system)

The length of the gripping panels can be customized to your requirements

Can be customized to handle rims